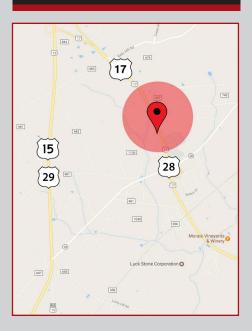

#### **WHERE WE ARE**

#### **ADDRESS**

Bowers Run Drive Bealton, VA 22712

#### **HIGHLIGHTS**

- Brand new retail development located conveniently on Route 17 across from Liberty High School in Fauquier County.
- High traffic visibility to 32,000 total VPD on Route 17
- Retail center of the newly constructed 550 unit planned community.
- 100 homes and 80 apartments built/occupied with 100 more coming in 2018
- Site located within 2 miles of James Madison Hwy. (US 15/29)

## **TRAFFIC COUNTS**

• 32,000 total VPD on Route 17 fronting the site